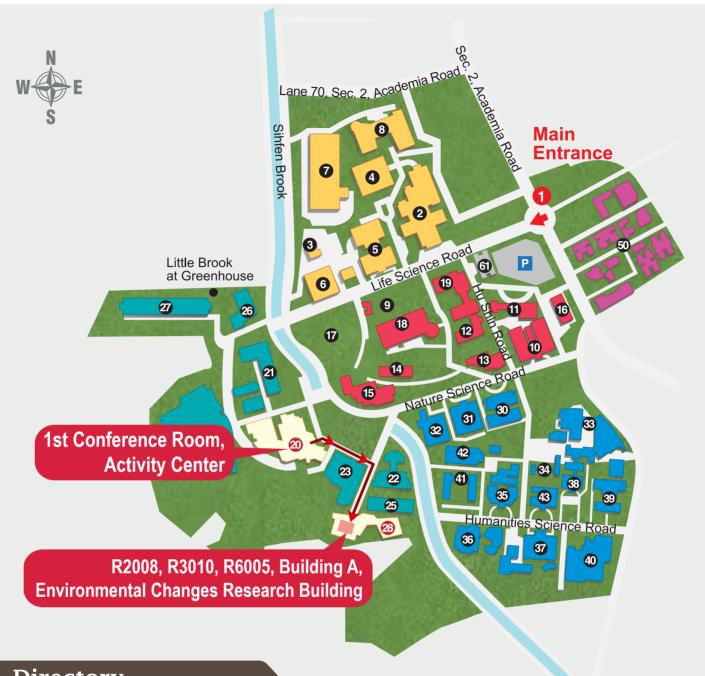

## Directory

- Main Entrance
- Institute of Biomedical Sciences
- Environment, Health and Safety Management Division
- Institute of Cellular and Organismic Biology
- Biodiversity Research Museum-Zoological Museum
- Institute of Molecular Biology
- Institute of Biological Chemistry
- Life Science Library
- National Laboratory Animal Center, NLAC
- Interdisciplinary Research Building for Science and Technology
- Biodiversity Research Center (2-3th Floor, Interdisciplinary Research Building for Science and
- Technology) Research Center for Applied Sciences (4-5th Floor. Interdisciplinary Research Building for Science and Technology)
- Mini-forest restoration area
- Central Office of Administration
- Yellow Tile Building
- Institute of Plant and Microbial Biology
- Research Center for Information Technology Innovation
- Center for Sustainability Science Tsai Yuan-Pei Memorial Hall

- Institute of Statistical Science
  - Post office, garage, grocery store and Hi-Life convenient store
  - Ecopond
- Genomics Research Center
- Agricultural Technology Building
- Agricultural Biotechnology Research Center (Agricultural Technology Building 1st-2nd Floor and
- Institute of Plant and Microbial Biology (Agricultural Technology Building 1st Floor and 3rd-4th Floor)
- Center of Academic Activities (Bookstore, auditorium, conference rooms, guest rooms, breastfeeding room,
- Chinese and Western restaurants, coffee shop)
  Institute of Chinese Literature and Philosophy
- Institute of Earth Sciences
- Gymnasium (Breastfeeding room)
- Humanities and Social Sciences Building (HSSB) Joint Library of Humanities and Social Sciences (1st-2nd Floor HSSB)
- Institute of Linguistics (5-7th Floor of South Wing, HSSB) Institute of Sociology (8-10th Floor of South Wing, HSSB) Research Center for Environmental Changes (11th Floor of South Wing, HSSB)

- Institute of Political Science (5-6th Floor of North Wing, HSSB) Institute of Taiwan History
- (7-8th Floor of North Wing, HSSB)
- Institutum lurisprudentiae
- (9-10th Floor of North Wing, HSSB)
- Research Center for Environmental Changes (Laboratories)
- Plant Molecular Breeding Greenhouse
- Greenhouse Building
  Biodiversity Research Center
- Research Center for Envi (under construction)
- Institute of Chemistry
- Research Center for Humanities and Social Sciences
- Institute of Information Science
- Institute of Physics
- Wu Ta-You Memorial Hall
- Hu Shih Memorial Hall
- Institute of Modern History
- Institute of European and American Studies Institute of History and Philology
- Museum of the Institute of History and Philology
- Fu Ssu-nien Library

- Institute of Economics
- Institute of Ethnology
- Museum of the Institute of Ethnology
- Lingnan Fine Arts Museum (Jin Mei Building)
- Archive Building, Institute of Modern History Building of Taiwan Archaeological Studies
- Academia Sinica Dormitory Buildings
- Teaching and Administration Building (TA Building) Administrative office for TIGP, Degree Program and Foreigners Services (2<sup>nd</sup>-3<sup>rd</sup> Floor of TA Building) Kindergarten (1st Floor of TA Building)
- White Building
- Biodiversity Research Museum—Herbarium (B1F)
- Temporary Parking